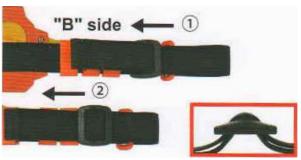

13

KUSAM-MECO®

• Attention :

The second combination is different.

7. Use the elastic cord adjustment to adjust the length of the elastic cord, then assemble the hooks.

8. Fix the detector to the helmet.

14