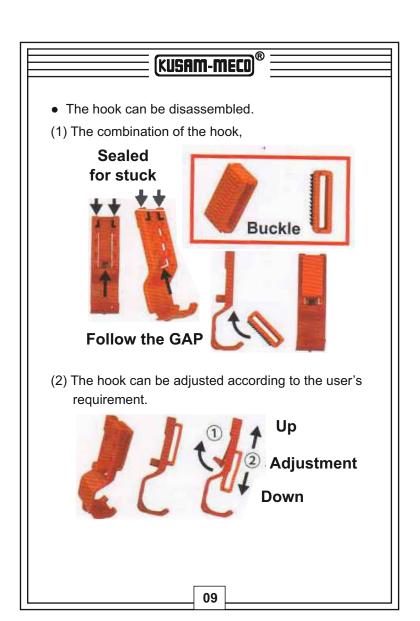

Hook x 3, Elastic cord adjustment x 1,

Connection ring x 2.

### 2. Wearing

(1) Wear the unit in front of the safety helmet.

3 hooks hold the elastic cord around the safety helmet.

(3) Wear the unit to the outer side of forearm with the sensing side faces outwardly.