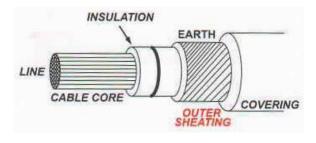

#### **FEATURES**

- Designed for detecting un-shielded cables. If the shielding of the cable is connected to the ground, it can't work.
- Compact, easy to wear & convenient in use.
- Usable both indoor & outdoor.
- Water-proof design IP65.

## KUSAM-MECO®

- Do not store this instrument outdoor or inside of car for long time to avoid direct sunbeam & high temperature.
- The instrument shall not be dropped or impacted heavily. If such situation does happen, perform inspection and self-test to ensure no damage occurred before using again.
- If the instrument is rinsed by rain, remove battery& place it at cool place for natural dry.
- 7. The personal safety voltage detector can't detect the HV cable which has an outer sheathing that is connected to the ground.