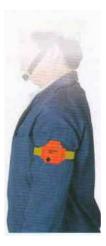

### 2. Wearing

(1) Wear the unit in front of the safety helmet.

3 hooks hold the elastic cord around the safety helmet.

(3) Wear the unit to the outer side of forearm with the sensing side faces outwardly.

The effect is best when the sensing side is facing high voltage in right angle (90 Deg.). When it is worn at the inner side of arm or is covered by cloth, the sensitivity is poor.