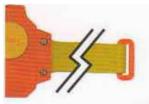

## KUSAM-MECO®

4. First assemble the connection ring of the other side.

5. Take the elastic cord "B" side pass through the space of the connection ring as below.

6. Turn over the elastic cord pass through the elastic cord adjustment as below.