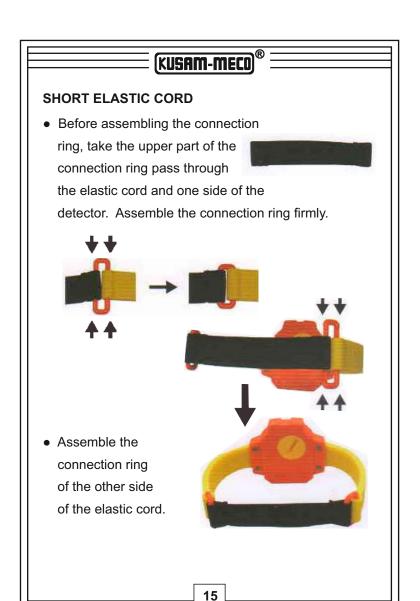

## KUSAM-MECO®

4. First assemble the connection ring of the other side.

5. Take the elastic cord "B" side pass through the space of the connection ring as below.

6. Turn over the elastic cord pass through the elastic cord adjustment as below.

13

KUSAM-MECO®

• Attention :

The second combination is different.

7. Use the elastic cord adjustment to adjust the length of the elastic cord, then assemble the hooks.

8. Fix the detector to the helmet.

14