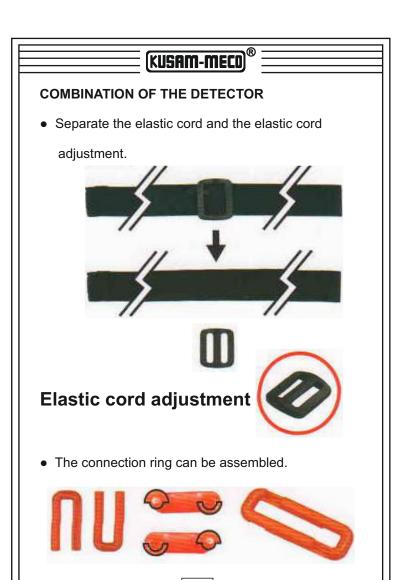

2. Other than affected by now you wear, the sensing and warning distance may be influenced by direction of electric article, ambient environment, shielding objects and weather conditions.
- 3. Buzzer has inner water-proof film. Do not pierce it with sharp article.

## KUSAM-MECO®

- Do not store this instrument outdoor or inside of car for long time to avoid direct sunbeam & high temperature.
- The instrument shall not be dropped or impacted heavily. If such situation does happen, perform inspection and self-test to ensure no damage occurred before using again.
- If the instrument is rinsed by rain, remove battery& place it at cool place for natural dry.
- 7. The personal safety voltage detector can't detect the HV cable which has an outer sheathing that is connected to the ground.



07



80









## KUSAM-MECO®

4. First assemble the connection ring of the other side.



5. Take the elastic cord "B" side pass through the space of the connection ring as below.



6. Turn over the elastic cord pass through the elastic cord adjustment as below.



13

KUSAM-MECO®

• Attention :

The second combination is different.



7. Use the elastic cord adjustment to adjust the length of the elastic cord, then assemble the hooks.



8. Fix the detector to the helmet.



14



### MUMBAI

## **TEST CERTIFICATE**

## PERSONAL SAFETY VOLTAGE DETECTOR

This Test Certificate warrantees that the product has been inspected and tested in accordance with the published specifications.

MODEL NO. 287SVD

SERIAL NO. \_\_\_\_\_

DATE: \_\_\_\_\_

ISO 9001 REGISTERED





## WARRANTY

Each "KUSAM