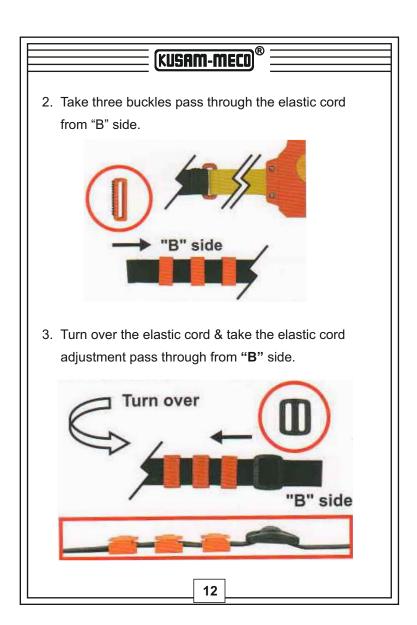

## KUSAM-MECO®

4. First assemble the connection ring of the other side.

5. Take the elastic cord "B" side pass through the space of the connection ring as below.

6. Turn over the elastic cord pass through the elastic cord adjustment as below.

13

KUSAM-MECO®

• Attention :

The second combination is different.

7. Use the elastic cord adjustment to adjust the length of the elastic cord, then assemble the hooks.

8. Fix the detector to the helmet.

14