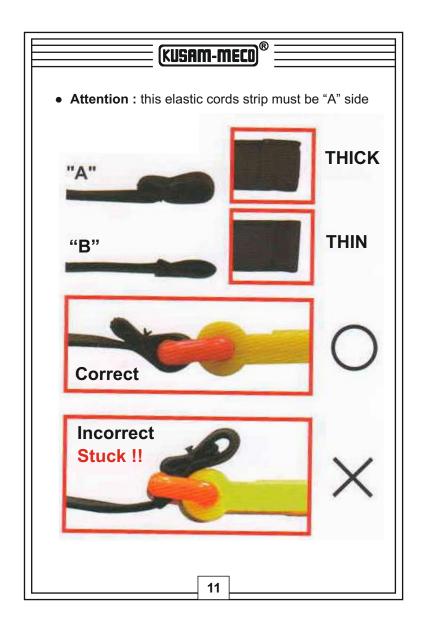

13

KUSAM-MECO®

• Attention :

The second combination is different.

7. Use the elastic cord adjustment to adjust the length of the elastic cord, then assemble the hooks.

8. Fix the detector to the helmet.

14