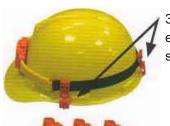

### 2. Wearing

(1) Wear the unit in front of the safety helmet.

3 hooks hold the elastic cord around the safety helmet.

(3) Wear the unit to the outer side of forearm with the sensing side faces outwardly.

## KUSAM-MECO®

4. First assemble the connection ring of the other side.

5. Take the elastic cord "B" side pass through the space of the connection ring as below.

6. Turn over the elastic cord pass through the elastic cord adjustment as below.

13

KUSAM-MECO®

• Attention :

The second combination is different.

7. Use the elastic cord adjustment to adjust the length of the elastic cord, then assemble the hooks.

8. Fix the detector to the helmet.

14