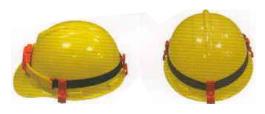

### 2. Wearing

(1) Wear the unit in front of the safety helmet.

3 hooks hold the elastic cord around the safety helmet.

(3) Wear the unit to the outer side of forearm with the sensing side faces outwardly.

The effect is best when the sensing side is facing high voltage in right angle (90 Deg.). When it is worn at the inner side of arm or is covered by cloth, the sensitivity is poor.