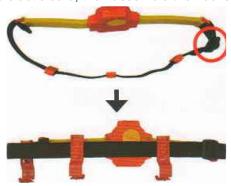

### 2. Wearing

(1) Wear the unit in front of the safety helmet.

3 hooks hold the elastic cord around the safety helmet.

(3) Wear the unit to the outer side of forearm with the sensing side faces outwardly.

## KUSAM-MECO®

4. First assemble the connection ring of the other side.

5. Take the elastic cord "B" side pass through the space of the connection ring as below.

6. Turn over the elastic cord pass through the elastic cord adjustment as below.

13

KUSAM-MECO®

• Attention :

The second combination is different.

7. Use the elastic cord adjustment to adjust the length of the elastic cord, then assemble the hooks.

8. Fix the detector to the helmet.

14