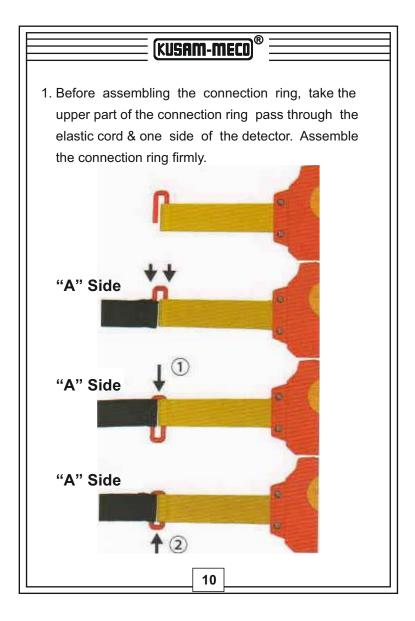

## KUSAM-MECO®

4. First assemble the connection ring of the other side.

5. Take the elastic cord "B" side pass through the space of the connection ring as below.

6. Turn over the elastic cord pass through the elastic cord adjustment as below.