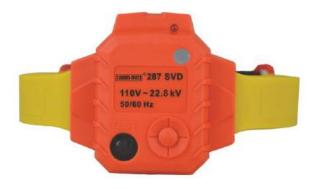

# **PERSONAL** SAFETY VOLTAGE DETECTOR **MODEL - 287SVD**

**USER MANUAL** 

### **SPECIFICATION**

• Distance of starting warning:

85cm for 22.8kv (phase to phase)

• Applicable Frequency: 50 / 60Hz

• 110V ~ 22.8kV

• Volume: >70dB at 1 meter distance

• Operating Temp & Humidity :

0°C ~ 40°C / 80% R.H. Max.

• Outside Dimensions: 61(L) x 62(W) x 18.5(D)mm

• Weight: 70g. (including battery)

• Battery to use: Cr2032 x 1

• Battery Life: 50 hours for continuous use

• Accessories: user manual, Elastic cord x 2, Battery,