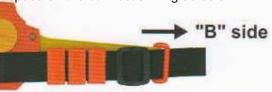

## KUSAM-MECO®

4. First assemble the connection ring of the other side.

5. Take the elastic cord "B" side pass through the space of the connection ring as below.

6. Turn over the elastic cord pass through the elastic cord adjustment as below.